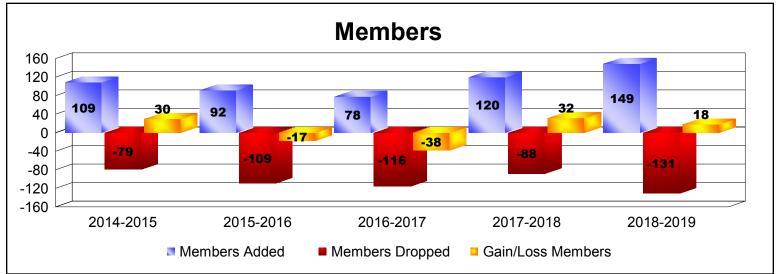

District 119

As of June 2019 Cumulative

| Year      | New<br>Clubs | Dropped<br>Clubs | Gain/<br>Loss<br>Clubs | New<br>Members | Charter<br>Members | Reinstate<br>Members | Transfer<br>Members | Total<br>Member<br>Added | Total<br>Members<br>Dropped | Gain/<br>Loss<br>Members |
|-----------|--------------|------------------|------------------------|----------------|--------------------|----------------------|---------------------|--------------------------|-----------------------------|--------------------------|
| 2014-2015 | 0            | 0                | 0                      | 101            | 2                  | 0                    | 6                   | 109                      | -79                         | 30                       |
| 2015-2016 | 1            | -2               | -1                     | 59             | 25                 | 6                    | 2                   | 92                       | -109                        | -17                      |
| 2016-2017 | 0            | -4               | -4                     | 60             | 2                  | 14                   | 2                   | 78                       | -116                        | -38                      |
| 2017-2018 | 1            | -2               | -1                     | 92             | 25                 | 3                    | 0                   | 120                      | -88                         | 32                       |
| 2018-2019 | 3            | -1               | 2                      | 66             | 73                 | 9                    | 1                   | 149                      | -131                        | 18                       |
| Average   | 1            | -2               | -1                     | 76             | 25                 | 6                    | 2                   | 110                      | -105                        | 5                        |