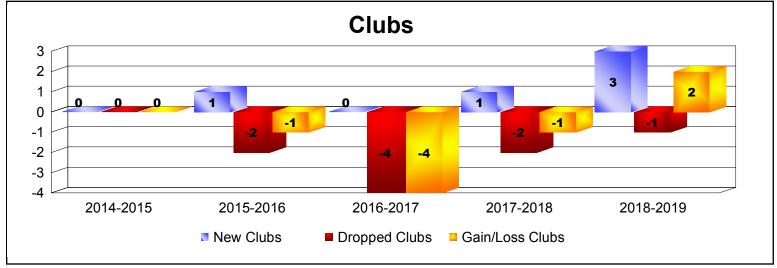

District 119

As of June 2019 Cumulative

| Year      | New<br>Clubs | Dropped<br>Clubs | Gain/<br>Loss<br>Clubs | New<br>Members | Charter<br>Members | Reinstate<br>Members | Transfer<br>Members | Total<br>Member<br>Added | Total<br>Members<br>Dropped | Gain/<br>Loss<br>Members |
|-----------|--------------|------------------|------------------------|----------------|--------------------|----------------------|---------------------|--------------------------|-----------------------------|--------------------------|
| 2014-2015 | 0            | 0                | 0                      | 101            | 2                  | 0                    | 6                   | 109                      | -79                         | 30                       |
| 2015-2016 | 1            | -2               | -1                     | 59             | 25                 | 6                    | 2                   | 92                       | -109                        | -17                      |
| 2016-2017 | 0            | -4               | -4                     | 60             | 2                  | 14                   | 2                   | 78                       | -116                        | -38                      |
| 2017-2018 | 1            | -2               | -1                     | 92             | 25                 | 3                    | 0                   | 120                      | -88                         | 32                       |
| 2018-2019 | 3            | -1               | 2                      | 66             | 73                 | 9                    | 1                   | 149                      | -131                        | 18                       |
| Average   | 1            | -2               | -1                     | 76             | 25                 | 6                    | 2                   | 110                      | -105                        | 5                        |